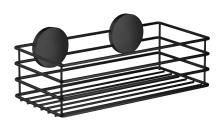

## **Properties**

Product: BB1200

**Description:** BB SINGLE SOAP BASKET STAINLESS STEEL, SELF AD-HESIVE

3M, MATT BLACK **EAN:** 7391447088601

Dimensions of consumer package (CM):  $7.500 \times 25.000 \times 16.700$ 